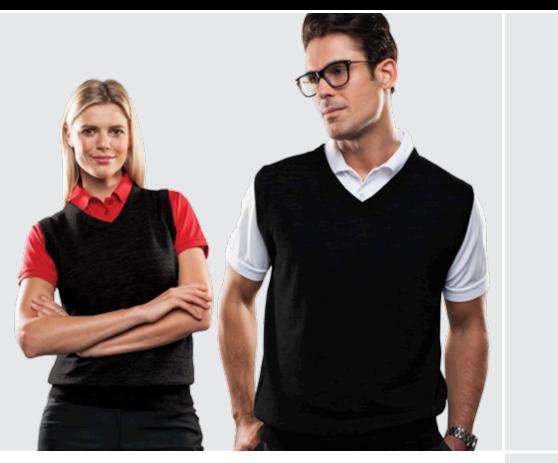

## V-NECK KNIT VEST

#### • True Knit.

- Club Vest Classic V Neck
- Super Soft Hand Feel
- Perfect for Club and Corporate Uniforms