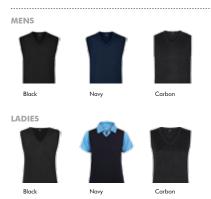

# PRODUCT FACT SHEET

## V-NECK KNIT VEST

#### MENS CODE SLK082 LADIES CODE SLK084



### FEATURES

#### • True Knit.

- Club Vest Classic V Neck
- Super Soft Hand Feel
- Perfect for Club and Corporate Uniforms

#### MATCHING JUMPER: MENS AND LADIES V-NECK JUMPER

#### COLOURS



## SIZING AND FIT

| MENS VEST       | xs   | s  | м    | L  | XL   | XXL | 3XL  | 5XL  |    |
|-----------------|------|----|------|----|------|-----|------|------|----|
| HALF CHEST (cm) | 51.5 | 54 | 56.5 | 59 | 61.5 | 64  | 66.5 | 71.5 |    |
| LADIES JUMPER   | 8    | 10 | 12   | 14 | 1    | 6   | 18   | 20   | 22 |
| HALF CHEST (cm) | 44.5 | 47 | 49.5 | 52 | 54   | .5  | 57   | 59.5 | 62 |



## category KNITWEAR

#### FABRIC

50% Wool 50% Acrylic Washable Wool

| WEIGHT | UPF RATING |
|--------|------------|
| N/A    | N/A        |
|        |            |

#### TARGET MARKETS

Legal/Finance/I.T; Real Estates; Motor Dealerships; Retail Chains and Franchises; Schools/Clubs Administration; Aged/Health Care; Hotels and Clubs; Tourism and Transport; Local Government; Mining