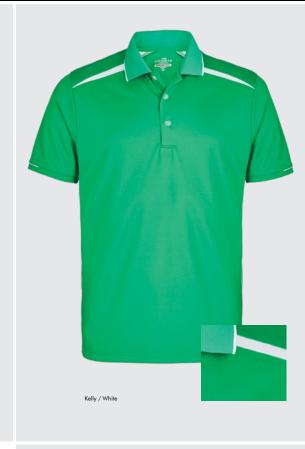

MENS + LADIES ZONE POLO

MENS CODE SPZONE

LADIES CODE SPLZON

#### **FEATURES**

- Mesh with Contrast Piping on Side Panels.
- Knit Collar with Contrast Tipping.
- Contrast Panels on Shoulder Back and Front.
- Open Sleeve with Contrast Detail.

Mens - 3 Button Placket, Modern Fit, Loose Pocket Included Ladies - 4 Button Placket, Leisure Fit