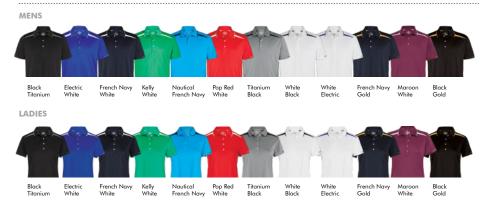

MENS + LADIES ZONE POLO

MENS CODE SPZONE

LADIES CODE SPLZON





#### **FEATURES**

- Mesh with Contrast Piping on Side Panels.
- Knit Collar with Contrast Tipping.
- Contrast Panels on Shoulder Back and Front.
- Open Sleeve with Contrast Detail.

Mens - 3 Button Placket, Modern Fit, Loose Pocket Included Ladies - 4 Button Placket, Leisure Fit

#### COLOURS



# SIZING AND FIT

| MENS MODERN FIT    | S    | M    | L    | XL   | XXL  | 3XL  | 5XL |      |
|--------------------|------|------|------|------|------|------|-----|------|
| HALF CHEST (cm)    | 53.5 | 56   | 58.5 | 61   | 63.5 | 66   | 71  |      |
| LADIES LEISURE FIT | 8    | 10   | 12   | 14   | 16   | 18   | 20  | 22   |
| HALF CHEST (cm)    | 45   | 47.5 | 50   | 52.5 | 55   | 57.5 | 60  | 62.5 |

### CATEGORY

 $\mathsf{SPORTEC}^{\mathsf{TM}}$ 

# FABRIC

100% Sportec™ Interlock

+ Mesh Side & Shoulder

### WEIGHT

165 GSM

UPF RATING
EXCELLENT

#### TARGET MARKETS

Retail Chains and Franchises; Schools/Clubs

Administration; Aged/Health Care; Hotels and Clubs;

Automotive; Tourism and Transport; Local Government;

Mining; Retail Chains and Franchises; Promotional